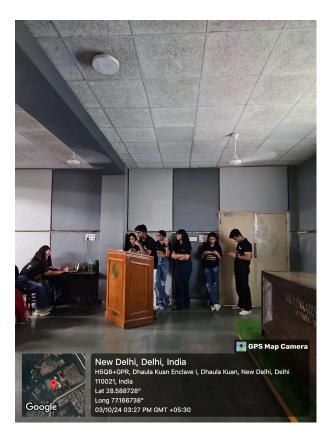

The primary objectives of the orientation were as follows:

**Introduction to Enactus SVC:** The event provided a comprehensive overview of Enactus SVC's mission and its pivotal role in driving positive societal change.

Participants getting introduced to Enactus SVC.

**Encouraging Participation:** Attendees, regardless of their academic year, were encouraged to actively engage in Enactus SVC's projects and initiatives.