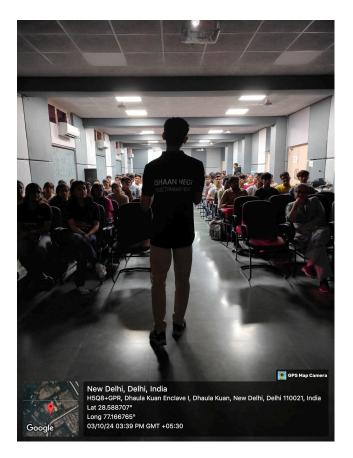

Participants getting introduced to Enactus SVC.

**Encouraging Participation:** Attendees, regardless of their academic year, were encouraged to actively engage in Enactus SVC's projects and initiatives.

Encouraging participation by a crowd engagement activity.

**Showcasing Opportunities:** Participants were informed about the various opportunities available within Enactus SVC for skill enhancement, leadership development, and community impact.

Participants being introduced to various departments and projects at Enactus.

**Fostering a Sense of Community:** The orientation aimed to cultivate a strong sense of community among all individuals interested in the realms of social entrepreneurship and community development.

The team explains how they tackle the problems while fostering the sense of social entrepreneurship.

The methodology adopted for the orientation encompassed presentations, personal testimonials from current members, project showcases, an interactive Q&A session, networking sessions, and registration for those expressing interest.