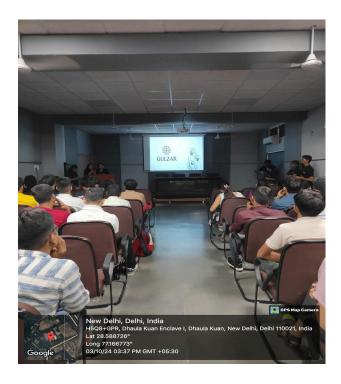

Participants being introduced to various departments and projects at Enactus.

**Fostering a Sense of Community:** The orientation aimed to cultivate a strong sense of community among all individuals interested in the realms of social entrepreneurship and community development.